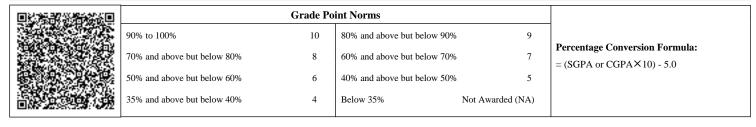

|                             | Grade Po | int Norms                   |                  |                                |
|-----------------------------|----------|-----------------------------|------------------|--------------------------------|
| 90% to 100%                 | 10       | 80% and above but below 90% | 9                | Percentage Conversion Formula: |
| 70% and above but below 80% | 8        | 60% and above but below 70% | 7                | = (SGPA or CGPA×10) - 5.0      |
| 50% and above but below 60% | 6        | 40% and above but below 50% | 5                | ,                              |
| 35% and above but below 40% | 4        | Below 35%                   | Not Awarded (NA) |                                |