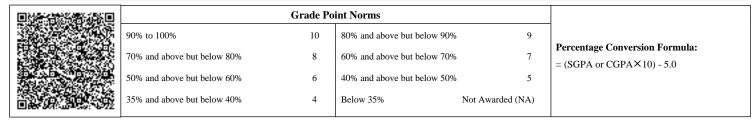

|  |                             | Grade Point Norms |                             |                  |                                                             |  |  |  |
|--|-----------------------------|-------------------|-----------------------------|------------------|-------------------------------------------------------------|--|--|--|
|  | 90% to 100%                 | 10                | 80% and above but below 90% | 9                |                                                             |  |  |  |
|  | 70% and above but below 80% | 8                 | 60% and above but below 70% | 7                | Percentage Conversion Formula:<br>= (SGPA or CGPA×10) - 5.0 |  |  |  |
|  | 50% and above but below 60% | 6                 | 40% and above but below 50% | 5                | (3331337231737)                                             |  |  |  |
|  | 35% and above but below 40% | 4                 | Below 35%                   | Not Awarded (NA) |                                                             |  |  |  |