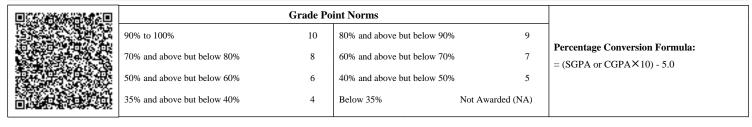

|  |                             | Grade Point Norms |                             |                  |                                                             |  |  |  |
|--|-----------------------------|-------------------|-----------------------------|------------------|-------------------------------------------------------------|--|--|--|
|  | 90% to 100%                 | 10                | 80% and above but below 90% | 9                |                                                             |  |  |  |
|  | 70% and above but below 80% | 8                 | 60% and above but below 70% | 7                | Percentage Conversion Formula:<br>= (SGPA or CGPA×10) - 5.0 |  |  |  |
|  | 50% and above but below 60% | 6                 | 40% and above but below 50% | 5                | (3331337231737)                                             |  |  |  |
|  | 35% and above but below 40% | 4                 | Below 35%                   | Not Awarded (NA) |                                                             |  |  |  |